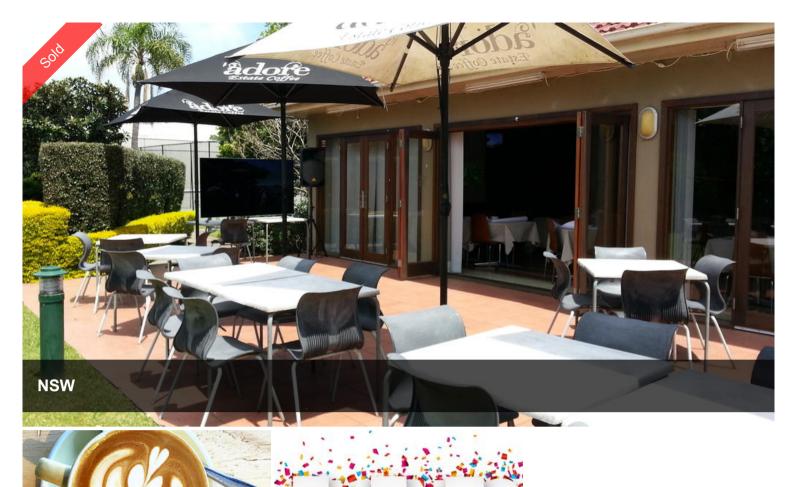

## INDUSTRIAL ESTATE - CAFE & FUNCTION CENTRE

Incredible opportunity to own a cafe in a busy Industrial Estate. Huge upsides with catering/function opportunities.

- 5 Day Business operation
- Net Profit \$150k to an owner
- Expansion options with functions and events run weeknights and weekends
- Full Liquor Licence with large bar setup

- Stunning location with outdoor seating surrounded by trees, grass and water features

Located nearby Sydney Airport, this business is an absolute dream for an astute investor.

For more information and to obtain a full Business Profile please contact Transact Business Sales or hit the ENQUIRE NOW button.