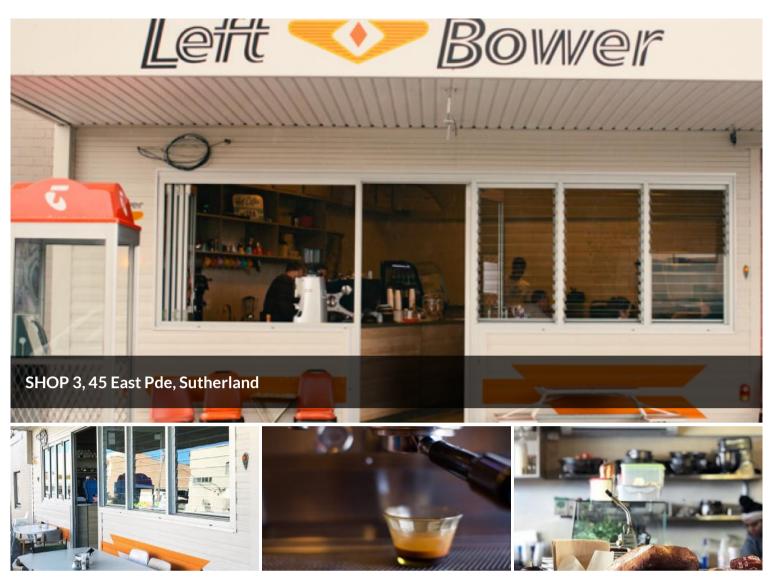

# WELL-ESTABLISHED CAFE WITH STRONG PROFITS. MUST SELL!

Left Bower Café, Shop 3, 45 East Parade Sutherland NSW 2232

ASKING PRICE \$249,000 + SAV.

#### SUPERB LOCATION:

Cafe is across the road from busy train station and bus interchange. Sutherland is set for strong growth. Residential apartment development sites now being built near the station. In late 2022 the completion of Sutherland Entertainment Centre redevelopment project will attract visitors to the area. High foot traffic area, with small businesses: family general practice, pub, bottle shop, laundromat, florist, banks, real estate agents, Coles and IGA supermarkets, chiropractor, and many more.

## ABOUT THE CAFE:

- Long established cafe (8 years) with excellent profits and loyal customer base
- Excellent Google Business rating: 4.6/5 stars with 240+ reviews

- Best in the area! Coffee, breakfast and brunch dishes: eggs, waffles, breakfast plates, field mushroom, bacon and egg roll, baked goods, milkshakes, juices